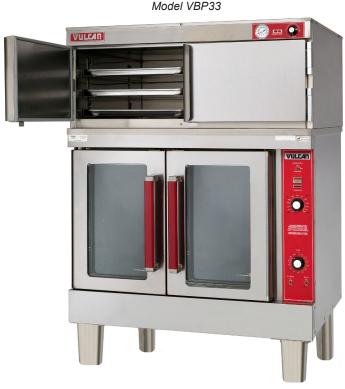

## **SPECIFICATIONS**

Three level convection oven holding cabinet, Vulcan Hart Model No. VBP33. Heavy duty 20 gauge polished stainless steel cabinet. Stailnless steel door with heavy duty hinges, magnetic closer, and long lasting gaskets. Interior pan supports are removable for easy cleaning. Accepts six 18" x 26" pans. Recessed control panel includes power "on" and heater "on" indicator lights, dial thermostat adjusts from 60°F to 190°F, and temperature read-out dial. Two 600 watt metal sheathed heating elements, 10 amps total draw. Lifetime warranty on the heating elements. Requires 120 volt, 60 Hz. single phase power supply. Furnished with 6 feet power cord and NEMA 5-15 plug.

Exterior Dimensions: 25 1/4" W x 30 3/4" D x 43 1/2" H

UL listed. UL listed to Canadian safety standards

- Fits on top of Vulcan Conection Oven models VC4G, VC44G, SG4D, SG44D, VC4E, VC44E
- Three level holding cabinet accepts six 18" x 26" pans
- Heavy duty 20 gauge polished stainless steel cabinet
- Stainless steel doors with heavy duty hinges, magnetic closer, and long lasting gaskets
- Fixed interior pan supports are removable for easy cleaning
- Recessed control panel includes power "on" and heater "on" indicator lights, dial thermostat adjustable from 60°F to 190°F, and temperature read-out dial
- Two 600 watt metal sheathed heating elements, 10 amps total draw
- Requires 120 volt, 60 Hz, single phase power supply
- Furnished with 6 feet power cord and NEMA 5-15 plug
- Lifetime warranty on the heating elements
- One year limited parts and labor warranty